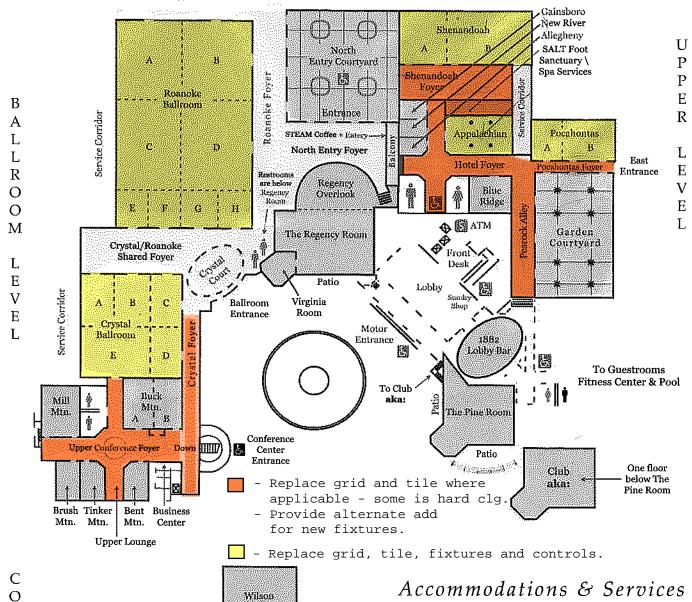

As-Builts-for clarification, as-built modifications are expected to be hand drawn on construction plans not updated CAD drawings? Correct

Scope of Work Clearly defined – Bid Documents reference drawings from Gibson Engineering, these drawings clearly show areas that are marked out on the small map we were presented at our walk through. We need clarification on exactly what areas are getting new lighting and controls, and what areas are getting new drop ceiling and tile. Please see color coded area on attached layout. Yellow is: Grid, tile, fixtures and control replacement areas. Orange is grid and tile only, however, we are desiring an addalternate bid for the fixtures in these locations, as well. \*Official Addendum #2 (attached)

### Yes, if needed

- iii. The round conference "atrium" with stairs that leads from upper to lower levels is not colored on the map to be included. There are numerous fixtures in this area in gypsum ceilings. Are they to be included? Yes
- b. The "Peacock Alley" and "Pocahontas" rooms are shown to be part of the scope and currently has only gypsum ceiling with no known access to above. This will likely require cutting and patching at each light fixture and subsequent painting of the entire ceiling. Can you confirm this is what is desired? Yes
- c. The Appalachian room is shown colored yellow on the map (to be included), but during our walkthrough it was noted that this room has already been remodeled. Should it be included in this project? No, Since this room is already stand-alone, It should be left out of the project. This room was color coded on the map mistakenly.
- d. The orange areas show alternate add for new fixtures, but it does not specifically list controls in these areas. As the new fixtures will not function with the existing controls, can you confirm that new controls should be included in these locations too? Yes
- 2) Lighting Controls

- a. As the electrical drawings provided were completed before the yellow and orange map, there are now included "hotel" areas which are not shown in the electrical drawings. Existing drawings will be needed for the control vendor to accurately draw and price. Can you please provide existing plans for these areas? Upon review, it was decided that all hotel meeting rooms that are included in this project are to be made stand alone with local, in room controls. All public areas, IE; Peacock alley and adjacent hall ways will need to be configured with New Controllers as discussed in original scope.
- 3) Sprinkler Covers In many of the areas there are sprinkler heads (covers) in both the acoustic ceiling tile system and gypsum bulkheads. Are we to include replacement of heads in both systems, or only the ACT areas? Only the sprinkler covers in
- the ACT